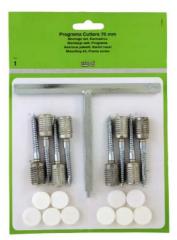

## Contents:

- 8 Programa Frame screws 70 OH
- 10 Caps 14/19 mm, white
- 1 Universal key UN-T