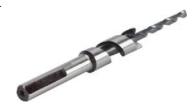

## **Area of Application**

ESSVE Programa Frame screw drill DLT 5/14 is designed for pre-drilling window and door frames when using Programa Frame screws or Indu-Prog Frame Sleeves.

ning when drilling, the wall stud is also predrilled with a 5 mm hole. This facilitates installation. In addition, the screw acts as a guide to ensure that the Programa Frame screw is fitted straight in the frame.

## Installation

The drill produces a 14 mm hole in the frame. If the frame is located in position in the ope-