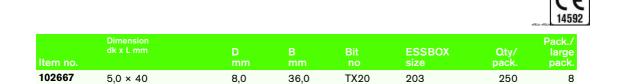

### ESSBOX bucket

| Item no. | Dimensions | D   | B    | Bit  | Qty/ | Pack./      |
|----------|------------|-----|------|------|------|-------------|
|          | dk x L mm  | mm  | mm   | no   | pack | large pack. |
| 102267   | 5.0 × 40   | 8.0 | 36.0 | TX20 | 1200 | 1           |