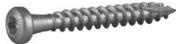

## Area of Application

ESSVE Wood connector screw with fibre cut designed for installation in wood fittings outdoors, against wood.

#### Description

The screw is produced in hardened carbon steel with CorrSeal surface treatment. It co-

#### Specification

mes with TX-drive/bits. Equipped with 1 fibre cut at the point to reduce drive-in torque in harder woods.

# Wood connector screw with fibre cut, CorrSeal ESSBOX