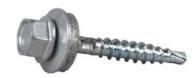

# **Area of Application**

ESSVE Roofing screw with wings is designed for the installation of PVC-roofing against wood.

washer with EPDM seal, and is self drilling and tapping. The roofing screw is equipped with wings to facilitate the installation of PVC roofing and ensure that no cracks occur around the washer in cold and hot weather conditions.

# **Description**

The screw is produced in hardened carbon steel with bright zinc plated surface treatment and is polyester powder coated. Fitted with hex head. The screw has a galvanized steel