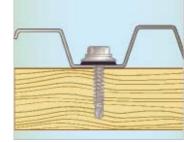

# **Area of Application**

ESSVE Roofing screw with wings is designed for the installation of PVC-roofing against wood.

washer with EPDM seal, and is self drilling and tapping. The roofing screw is equipped with wings to facilitate the installation of PVC roofing and ensure that no cracks occur around the washer in cold and hot weather conditions.

#### Installation

You must ensure the screw is not overtightened during installation to prevent damage to bonded washer. Recommended rpm: 1800-2500/min