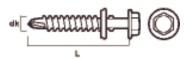

# **Roofing screw for PVC roofs, bright zinc plated** ESSBOX

| Item no. | Dimension<br>dk x L mm | Colour             | Drill capacity<br>mm | Key<br>width mm | ESSBOX<br>size | Qty/<br>pack. | Pack./<br>large<br>pack. |
|----------|------------------------|--------------------|----------------------|-----------------|----------------|---------------|--------------------------|
| 63238    | 4.8 × 35               | Silver<br>RAL 9006 | 4 × 0.7              | 8               | 304            | 250           | 4                        |

# Small package

| Item no. | Dimension<br>dk x L mm | Colour             | Drill capacity mm | Key<br>width mm | Qty/<br>pack. | Pack./<br>large<br>pack. |
|----------|------------------------|--------------------|-------------------|-----------------|---------------|--------------------------|
| 513300   | 4.8 × 35               | Silver RAL<br>9006 | 4 × 0.7           | 8               | 50            | 6                        |